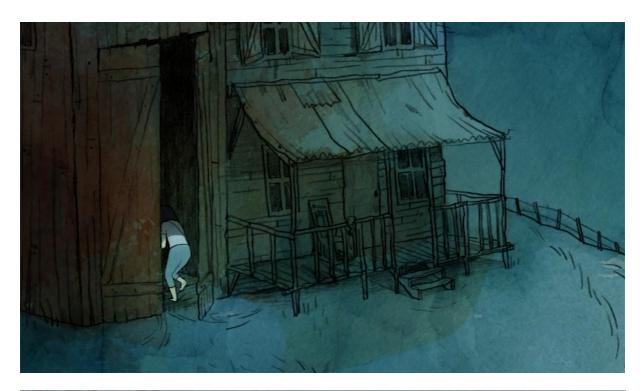

## Jeu n°1: CHAMP-CONTRE CHAMP. Oripeaux

### **PROPOSITION 2**

CHAMP-CONTRE CHAMP: jouer avec les images du film pour imaginer des liens nouveaux entre les personnages, et ainsi modifier l'histoire! Tout est permis car votre montage esquisse les contours d'un film qui n'existe que dans votre imagination.

- Etape 1: identifier les cartes/photogrammes CHAMP parmi le corpus d'images proposés
- Etape 2: proposer un CONTRE-CHAMP (=que voit le personnage?).

NOTA BENE : votre montage de photogrammes peut venir modifier l'ordre des séquences du film (et donc sa linéarité) et/ou les confrontations de personnages, et cette fois peut <u>en modifier en profondeur le sen</u>s. Amusez-vous et imaginez un autre film !