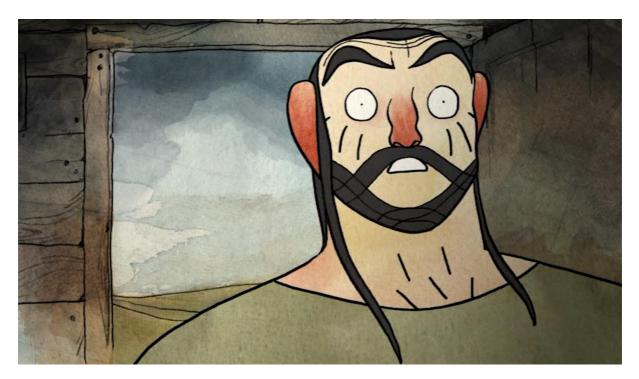

## Jeu n°1: CHAMP/CONTRE CHAMP. Beach Flags

## **PROPOSITION 1**

CHAMP/CONTRE CHAMP: jouer avec un film pour imaginer de nouvelles rencontres et de nouvelles confrontations

- Consignes: sélectionner un contre-champ au champ proposé CI-DESSUS. Le contre-champ proposé vous permettra de jouer avec le film pour imaginer d'autres rencontres de personnages, et donc d'autres moments du film que votre imaginaire va construire ici!
- Etape 1: identifier les cartes/photogrammes CHAMP parmi le corpus d'images proposés
- Etape 2: proposer un CONTRE-CHAMP (=que voit le personnage?).

NOTA BENE : votre montage de photogrammes peut venir modifier l'ordre des séquences du film (et donc sa linéarité) et/ou les confrontations de personnages, sans en modifier en profondeur le sens. Amusez-vous !