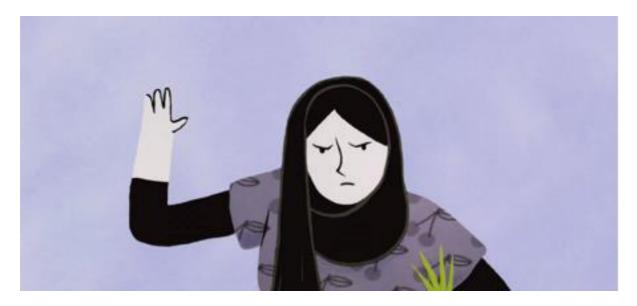

## Jeu n°1: CHAMP/CONTRE CHAMP. Beach Flags

## **PROPOSITION 1**

CHAMP/CONTRE CHAMP: jouer avec un film pour imaginer de nouvelles rencontres et de nouvelles confrontations

- Consignes: sélectionner un contre-champ au champ proposé CI-DESSUS. Le contre-champ proposé vous permettra de jouer avec le film pour imaginer d'autres rencontres de personnages, et donc d'autres moments du film que votre imaginaire va construire ici!
- Etape 1: identifier les cartes/photogrammes CHAMP parmi le corpus d'images proposés
- Etape 2: proposer un CONTRE-CHAMP (=que voit le personnage?).

NOTA BENE : votre montage de photogrammes peut venir modifier l'ordre des séquences du film (et donc sa linéarité) et/ou les confrontations de personnages, sans en modifier en profondeur le sens. Amusez-vous !