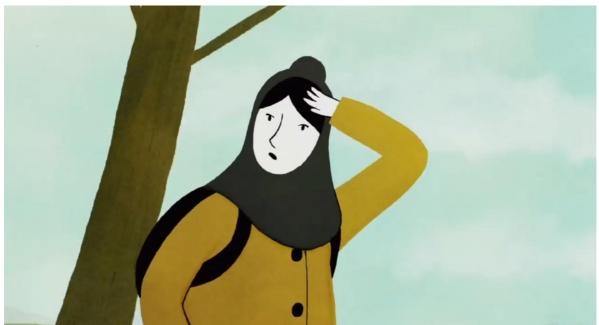

## Jeu n°1: CHAMP-CONTRE CHAMP. Oripeaux

### **PROPOSITION 2**

CHAMP-CONTRE CHAMP: jouer avec les images du film pour imaginer des liens nouveaux entre les personnages, et ainsi modifier l'histoire! Tout est permis car votre montage esquisse les contours d'un film qui n'existe que dans votre imagination.

- Etape 1: identifier les cartes/photogrammes CHAMP parmi le corpus d'images proposés
- Etape 2: proposer un CONTRE-CHAMP (=que voit le personnage?).

NOTA BENE : votre montage de photogrammes peut venir modifier l'ordre des séquences du film (et donc sa linéarité) et/ou les confrontations de personnages, et cette fois peut <u>en modifier en profondeur le sen</u>s. Amusez-vous et imaginez un autre film !