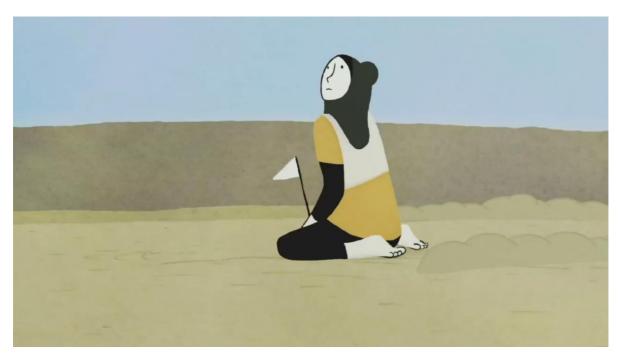

## Jeu n°1: CHAMP/CONTRE CHAMP. Beach Flags

## **PROPOSITION 1**

CHAMP/CONTRE CHAMP: jouer avec un film pour imaginer de nouvelles rencontres et de nouvelles confrontations

- Consignes: sélectionner un contre-champ au champ proposé CI-DESSUS. Le contre-champ proposé vous permettra de jouer avec le film pour imaginer d'autres rencontres de personnages, et donc d'autres moments du film que votre imaginaire va construire ici!
- Etape 1: identifier les cartes/photogrammes CHAMP parmi le corpus d'images proposés
- Etape 2: proposer un CONTRE-CHAMP (=que voit le personnage?).

NOTA BENE : votre montage de photogrammes peut venir modifier l'ordre des séquences du film (et donc sa linéarité) et/ou les confrontations de personnages, sans en modifier en profondeur le sens. Amusez-vous !