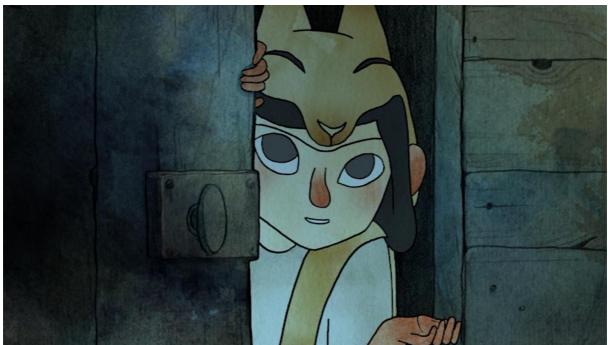

## Jeu n°1: CHAMP/CONTRE CHAMP. Beach Flags

## **PROPOSITION 1**

CHAMP/CONTRE CHAMP: jouer avec un film pour imaginer de nouvelles rencontres et de nouvelles confrontations

- Consignes: sélectionner un contre-champ au champ proposé CI-DESSUS. Le contre-champ proposé vous permettra de jouer avec le film pour imaginer d'autres rencontres de personnages, et donc d'autres moments du film que votre imaginaire va construire ici!
- Etape 1: identifier les cartes/photogrammes CHAMP parmi le corpus d'images proposés
- Etape 2: proposer un CONTRE-CHAMP (=que voit le personnage?).

NOTA BENE : votre montage de photogrammes peut venir modifier l'ordre des séquences du film (et donc sa linéarité) et/ou les confrontations de personnages, sans en modifier en profondeur le sens. Amusez-vous !