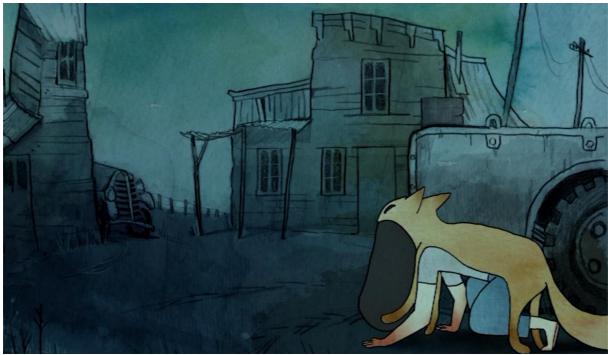

## Jeu n°1: CHAMP-CONTRE CHAMP. Oripeaux

### **PROPOSITION 2**

CHAMP-CONTRE CHAMP: jouer avec les images du film pour imaginer des liens nouveaux entre les personnages, et ainsi modifier l'histoire! Tout est permis car votre montage esquisse les contours d'un film qui n'existe que dans votre imagination.

- Etape 1: identifier les cartes/photogrammes CHAMP parmi le corpus d'images proposés
- Etape 2: proposer un CONTRE-CHAMP (=que voit le personnage?).

NOTA BENE : votre montage de photogrammes peut venir modifier l'ordre des séquences du film (et donc sa linéarité) et/ou les confrontations de personnages, et cette fois peut <u>en modifier en profondeur le sen</u>s. Amusez-vous et imaginez un autre film !