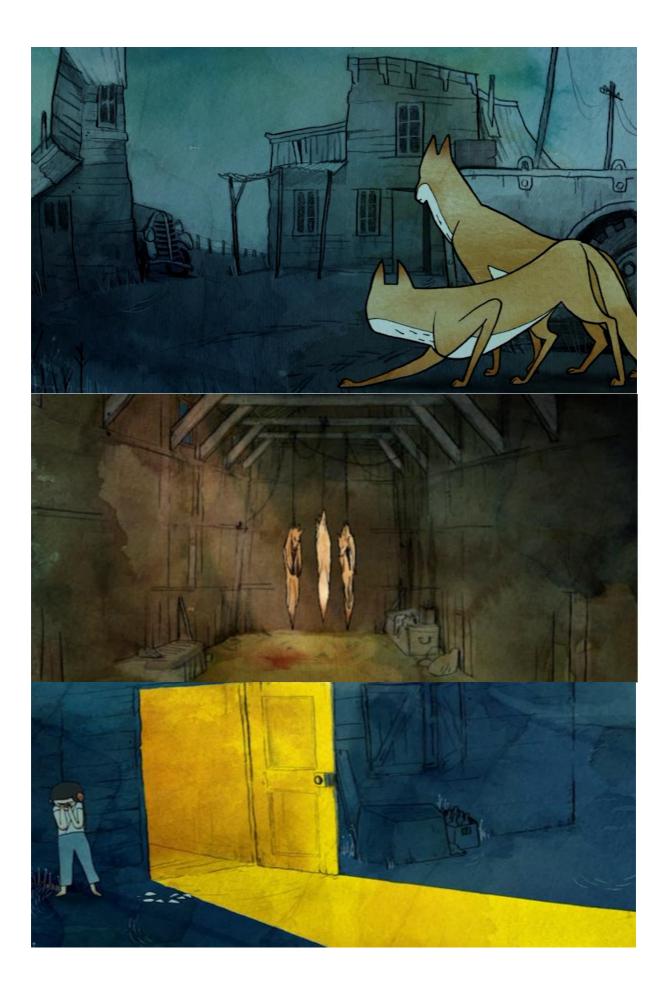

# Jeu n° 1 : CHAMP-CONTRE CHAMP croisements Beach flags et Oripeaux

#### **PROPOSITION 2**

CHAMP-CONTRE CHAMP : jouer avec deux courts métrages du programme pour créer un autre film

Dans les deux courts métrages d'animation, *Beach Flags* et *Oripeaux*, les deux personnages féminins font l'expérience d'une oppression : pour le premier, le mariage forcé, pour le second des hommes aux manières brusques.

Avec ce jeu, nous vous proposer de jouer avec les matières d'images animées pour créer le montage d'un film imaginaire. Ce film n'existe pas, et le champ/contre champ proposé en dessine les contours! A vous de jouer!

- Consignes: sélectionner un contre-champ au champ proposé. Le contre-champ proposé vous permettra de jouer avec les deux films pour créer un film imaginaire.
- Etape 1: identifier les cartes/photogrammes CHAMP parmi le corpus d'images proposés
- Etape 2: proposer un CONTRE-CHAMP (=que voit le personnage?).
- Etape 3: raconter la rencontre et la péripétie que révèle la création de ce champ-contre champ issu de votre imagination.