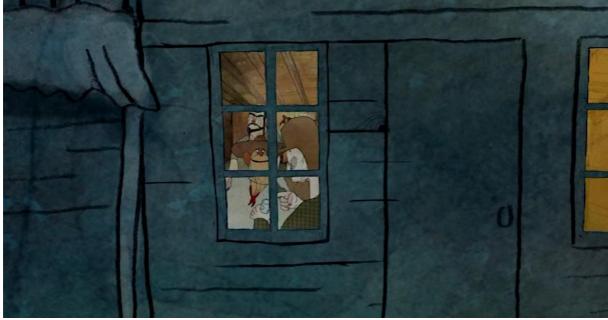

## Jeu n°1: CHAMP/CONTRE CHAMP. Beach Flags

## **PROPOSITION 1**

CHAMP/CONTRE CHAMP: jouer avec un film pour imaginer de nouvelles rencontres et de nouvelles confrontations

- Consignes: sélectionner un contre-champ au champ proposé CI-DESSUS. Le contre-champ proposé vous permettra de jouer avec le film pour imaginer d'autres rencontres de personnages, et donc d'autres moments du film que votre imaginaire va construire ici!
- Etape 1: identifier les cartes/photogrammes CHAMP parmi le corpus d'images proposés
- Etape 2: proposer un CONTRE-CHAMP (=que voit le personnage?).

NOTA BENE : votre montage de photogrammes peut venir modifier l'ordre des séquences du film (et donc sa linéarité) et/ou les confrontations de personnages, sans en modifier en profondeur le sens. Amusez-vous !