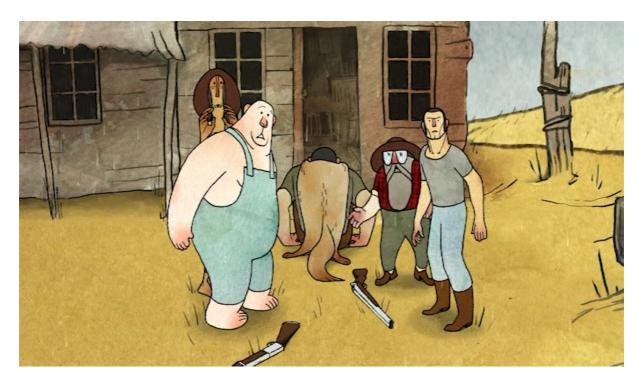

## Jeu n°1: CHAMP/CONTRE CHAMP. Beach Flags

## **PROPOSITION 1**

CHAMP/CONTRE CHAMP: jouer avec un film pour imaginer de nouvelles rencontres et de nouvelles confrontations

- Consignes: sélectionner un contre-champ au champ proposé CI-DESSUS. Le contre-champ proposé vous permettra de jouer avec le film pour imaginer d'autres rencontres de personnages, et donc d'autres moments du film que votre imaginaire va construire ici!
- Etape 1: identifier les cartes/photogrammes CHAMP parmi le corpus d'images proposés
- Etape 2: proposer un CONTRE-CHAMP (=que voit le personnage?).

NOTA BENE : votre montage de photogrammes peut venir modifier l'ordre des séquences du film (et donc sa linéarité) et/ou les confrontations de personnages, sans en modifier en profondeur le sens. Amusez-vous !