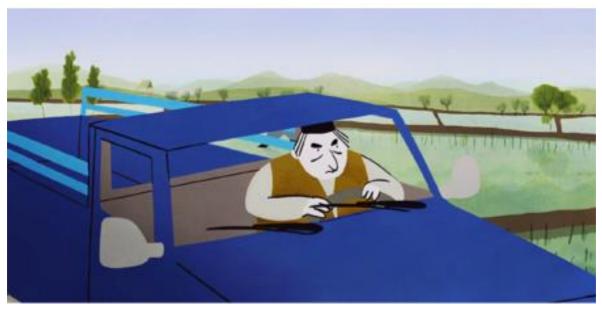

## Jeu n°1: CHAMP-CONTRE CHAMP. Oripeaux

### **PROPOSITION 2**

CHAMP-CONTRE CHAMP: jouer avec les images du film pour imaginer des liens nouveaux entre les personnages, et ainsi modifier l'histoire! Tout est permis car votre montage esquisse les contours d'un film qui n'existe que dans votre imagination.

- Etape 1: identifier les cartes/photogrammes CHAMP parmi le corpus d'images proposés
- Etape 2: proposer un CONTRE-CHAMP (=que voit le personnage?).

NOTA BENE : votre montage de photogrammes peut venir modifier l'ordre des séquences du film (et donc sa linéarité) et/ou les confrontations de personnages, et cette fois peut <u>en modifier en profondeur le sen</u>s. Amusez-vous et imaginez un autre film !