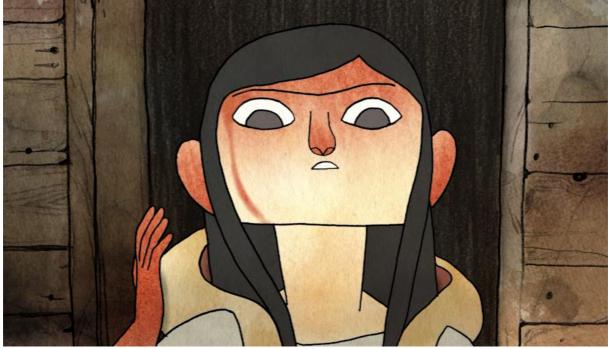

## Jeu n°1: CHAMP-CONTRE CHAMP. Oripeaux

### **PROPOSITION 2**

CHAMP-CONTRE CHAMP: jouer avec les images du film pour imaginer des liens nouveaux entre les personnages, et ainsi modifier l'histoire! Tout est permis car votre montage esquisse les contours d'un film qui n'existe que dans votre imagination.

- Etape 1: identifier les cartes/photogrammes CHAMP parmi le corpus d'images proposés
- Etape 2: proposer un CONTRE-CHAMP (=que voit le personnage?).

NOTA BENE : votre montage de photogrammes peut venir modifier l'ordre des séquences du film (et donc sa linéarité) et/ou les confrontations de personnages, et cette fois peut <u>en modifier en profondeur le sen</u>s. Amusez-vous et imaginez un autre film !